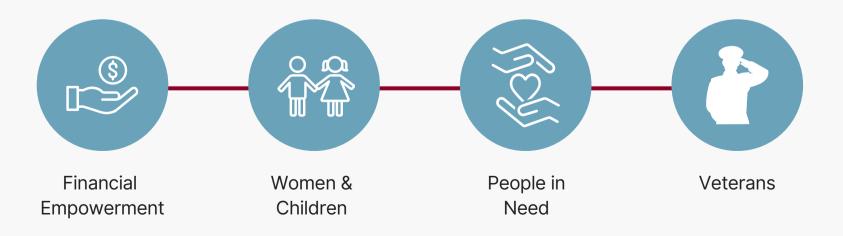

# Giving Pillars

Grants can be utilized to fund education or scholarships for children, to address global justice issues around gender equality, to provide job training, career opportunities, financial education and economic resources for women.